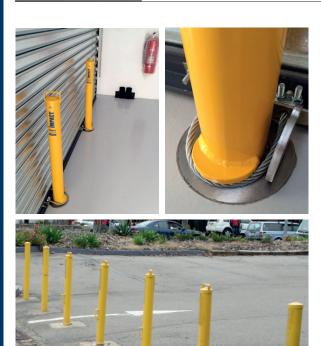

## SPARTAN 80NB

| PRODUCT NAME             | SPARTAN 80NB                                                                                                                                                                                                                                                                                                                                  | 88.9mm                     |              |
|--------------------------|-----------------------------------------------------------------------------------------------------------------------------------------------------------------------------------------------------------------------------------------------------------------------------------------------------------------------------------------------|----------------------------|--------------|
| Mode                     | Locking & Removable                                                                                                                                                                                                                                                                                                                           | Locking & Removable        | Fixed Situ   |
| Specification Model      | SPT90R-ST- W3                                                                                                                                                                                                                                                                                                                                 | SPT90R-ST-W5               | SPT90F-ST-W5 |
| Material                 | Medium Duty<br>Galvanised Pipe                                                                                                                                                                                                                                                                                                                | Heavy Duty Galvanised Pipe |              |
| Nominal Bore (NB)        | 80NB                                                                                                                                                                                                                                                                                                                                          |                            |              |
| Outside Diameter         | 88.9mm                                                                                                                                                                                                                                                                                                                                        |                            |              |
| Weight                   | 12kg                                                                                                                                                                                                                                                                                                                                          | 12.5kg                     | 19.5kg       |
| Impact Class             | -                                                                                                                                                                                                                                                                                                                                             | *                          | *            |
| Section In-Ground        | 200mm                                                                                                                                                                                                                                                                                                                                         | 200mm                      | 300mm        |
| Material                 | Extra Heavy Duty Galvanised Pipe                                                                                                                                                                                                                                                                                                              |                            |              |
| Finish                   | Electrostatically Powdercoated in a range of colours. Standard colours are: 🌑 🛑                                                                                                                                                                                                                                                               |                            |              |
| Options &<br>Accessories | BiLock / Abloy Locks, Class 1 & 2 Reflective Tape,Hinged or standard Cover Plates,<br>Cast In Sleeve, Hot Dip Galvanising                                                                                                                                                                                                                     |                            |              |
| Installation             | <ul> <li>Retro fit into existing concrete slab with minimum 200mm thickness.</li> <li>We recommend using a sleeve where concrete depth is less than 200mm or when installing into pavers, bitumen → We recommend installing into a reinforced concrete footing 400x400x500deep. → Strip footing also recommended when all in line.</li> </ul> |                            |              |