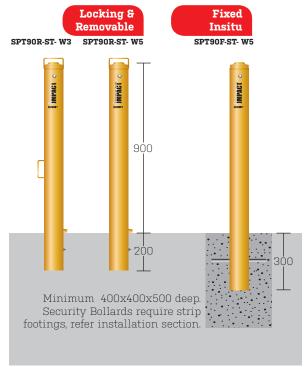

## SPARTAN 80NB

| PRODUCT NAME             | SPARTAN 80NB                                                                                                                                                                                                                                                                                                                                  | 88.9mm                     |              |
|--------------------------|-----------------------------------------------------------------------------------------------------------------------------------------------------------------------------------------------------------------------------------------------------------------------------------------------------------------------------------------------|----------------------------|--------------|
| Mode                     | Locking & Removable                                                                                                                                                                                                                                                                                                                           | Locking & Removable        | Fixed Situ   |
| Specification Model      | SPT90R-ST- W3                                                                                                                                                                                                                                                                                                                                 | SPT90R-ST-W5               | SPT90F-ST-W5 |
| Material                 | Medium Duty<br>Galvanised Pipe                                                                                                                                                                                                                                                                                                                | Heavy Duty Galvanised Pipe |              |
| Nominal Bore (NB)        | 80NB                                                                                                                                                                                                                                                                                                                                          |                            |              |
| Outside Diameter         | 88.9mm                                                                                                                                                                                                                                                                                                                                        |                            |              |
| Weight                   | 12kg                                                                                                                                                                                                                                                                                                                                          | 12.5kg                     | 19.5kg       |
| Impact Class             | -                                                                                                                                                                                                                                                                                                                                             | *                          | *            |
| Section In-Ground        | 200mm                                                                                                                                                                                                                                                                                                                                         | 200mm                      | 300mm        |
| Material                 | Extra Heavy Duty Galvanised Pipe                                                                                                                                                                                                                                                                                                              |                            |              |
| Finish                   | Electrostatically Powdercoated in a range of colours. Standard colours are: 🌑 🛑                                                                                                                                                                                                                                                               |                            |              |
| Options &<br>Accessories | BiLock / Abloy Locks, Class 1 & 2 Reflective Tape,Hinged or standard Cover Plates,<br>Cast In Sleeve, Hot Dip Galvanising                                                                                                                                                                                                                     |                            |              |
| Installation             | <ul> <li>Retro fit into existing concrete slab with minimum 200mm thickness.</li> <li>We recommend using a sleeve where concrete depth is less than 200mm or when installing into pavers, bitumen → We recommend installing into a reinforced concrete footing 400x400x500deep. → Strip footing also recommended when all in line.</li> </ul> |                            |              |