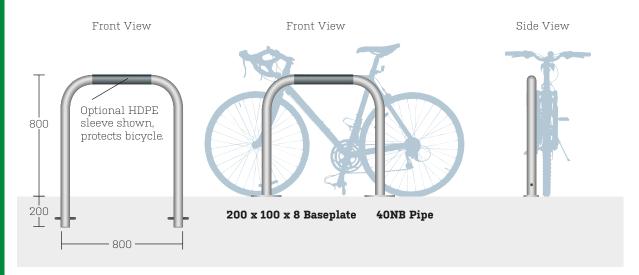

## COSMO

| PRODUCT NAME | COSMO |
|--------------|-------|
|--------------|-------|

| Light Duty | Mild Steel      | 40NB (50.5) x 1.5mm<br>Light Duty Pipe / Hot Dipped Galvanised / Powder coated in a range of colours |
|------------|-----------------|------------------------------------------------------------------------------------------------------|
|            | Stainless Steel | 40NB (50.5) x 1.5mm Grade 304<br>Stainless Steel Pipe / Linished finish                              |
| Heavy Duty | Galvanised      | 40NB (48.3) x 3.2mm<br>Heavy Duty Galvanised Pipe / Powder coated in a range of colours              |
|            | Stainless Steel | 40NB (48.26) x 2.77mm Grade 304<br>Heavy Duty Stainless Steel Pipe / Linished finish                 |