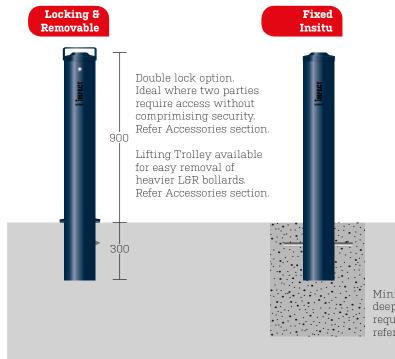

## SPARTAN 150NB

| PRODUCT NAME   SPARTAN 150NB   165.1mm |                                                                                                                                                                                                                                                                                                                                                   |                |  |
|----------------------------------------|---------------------------------------------------------------------------------------------------------------------------------------------------------------------------------------------------------------------------------------------------------------------------------------------------------------------------------------------------|----------------|--|
| Mode                                   | Locking & Removable                                                                                                                                                                                                                                                                                                                               | Fixed Situ     |  |
| Specification Model                    | SPT150R-ST-W5                                                                                                                                                                                                                                                                                                                                     | SPT150F-ST-W5  |  |
| Specification Model                    | SPT150R-ST-W11                                                                                                                                                                                                                                                                                                                                    | SPT150F-ST-W11 |  |
| Height Above Ground                    | 900mm                                                                                                                                                                                                                                                                                                                                             | 900mm          |  |
| Section In-Ground                      | 300mm                                                                                                                                                                                                                                                                                                                                             | 300mm          |  |
| Material                               | Extra heavy duty galvanised pipe or 11.0mm structural pipe                                                                                                                                                                                                                                                                                        |                |  |
| Nominal Bore (NB)                      | 150NB                                                                                                                                                                                                                                                                                                                                             |                |  |
| Outside Diameter                       | 165.1mm                                                                                                                                                                                                                                                                                                                                           |                |  |
| Finish                                 | Electrostatically Powdercoated in a range of colours.<br>Standard colours are: Black Safety Yellow                                                                                                                                                                                                                                                |                |  |
| Options & Accessories                  | Fit High Security BiLock / Abloy Locks, Class1 or 2 Reflective Tape,Hinged or standard<br>Cover Plates, Cast In Sleeve, secure storage holders. Hot Dip Galvanising                                                                                                                                                                               |                |  |
| Recommended<br>Accessories             | (Cover Plate SDCP150) – (InGround Sleeve SLV150R)<br>Secure Storage Holder (Single SSH1150) (Double SSH2150)                                                                                                                                                                                                                                      |                |  |
| Installation                           | <ul> <li>♦ Retro fit into existing concrete slab with minimum 200mm thickness.</li> <li>♦ We recommend using a sleeve where concrete depth is less than 200mm or when installing into pavers, bitumen ♦ We recommend installing into a reinforced concrete footing 500x500x600deep. ♦ Strip footing also recommended when all in line.</li> </ul> |                |  |

Minimum 500 x 500 x 600 deep Security Bollards require strip footings, refer installation section.

SECURITY