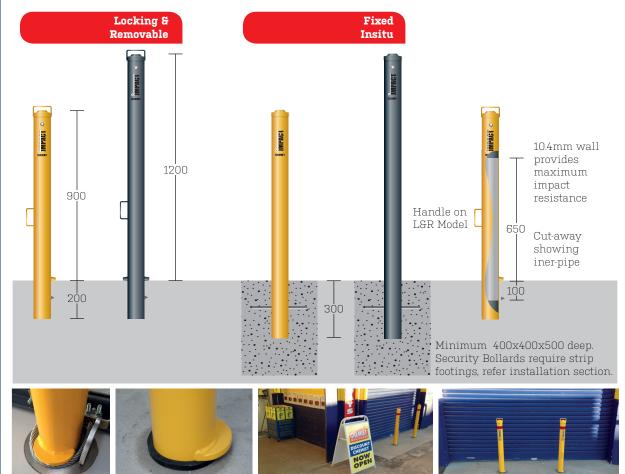

## SPARTAN PLUS 80NB

| PRODUCT NAME   SPARTAN PLUS 80NB   88.9MM |                                                                                                                                                                                                                                                                                                                                               |                        |               |                |                   |
|-------------------------------------------|-----------------------------------------------------------------------------------------------------------------------------------------------------------------------------------------------------------------------------------------------------------------------------------------------------------------------------------------------|------------------------|---------------|----------------|-------------------|
| Mode                                      | Locking &<br>Removable                                                                                                                                                                                                                                                                                                                        | Locking &<br>Removable | Fixed<br>Situ | Fixed<br>Situ  | Wall<br>Thickness |
| Specification Model                       | SPT90R-ST-W10                                                                                                                                                                                                                                                                                                                                 | SPTG90R-ST-W10         | SPT90F-ST-W10 | SPTG90F-ST-W10 | 10.4mm            |
| Height above ground                       | 900mm                                                                                                                                                                                                                                                                                                                                         | 1200mm                 | 900mm         | 1200mm         | -                 |
| Material                                  | Extra heavy duty galvanised pipe + heavy duty galvanised insert                                                                                                                                                                                                                                                                               |                        |               |                |                   |
| Nominal Bore (NB)                         | 80NB                                                                                                                                                                                                                                                                                                                                          |                        |               |                |                   |
| Outside Diameter                          | 88.9mm                                                                                                                                                                                                                                                                                                                                        |                        |               |                |                   |
| Finish                                    | Electrostatically Powdercoated in a range of colours. Standard colours are:                                                                                                                                                                                                                                                                   |                        |               |                |                   |
| Options &<br>Accessories                  | Fit High Security BiLock / Abloy Locks, Class 1 & 2 Reflective Tape,<br>Hinged or standard Cover Plates, Cast in Sleeve. Hot Dip Galvanising                                                                                                                                                                                                  |                        |               |                |                   |
| Recommended<br>Accessories                | (Cover Plate SDCP80) – (InGround Sleeve SLV80R)<br>Secure Storage Holder (Single SSH1) (Double SSH2)                                                                                                                                                                                                                                          |                        |               |                |                   |
| Installation                              | <ul> <li>Retro fit into existing concrete slab with minimum 200mm thickness.</li> <li>We recommend using a sleeve where concrete depth is less than 200mm or when installing into pavers, bitumen ◆ We recommend installing into a reinforced concrete footing 400x400x500deep. ◆ Strip footing also recommended when all in line.</li> </ul> |                        |               |                |                   |