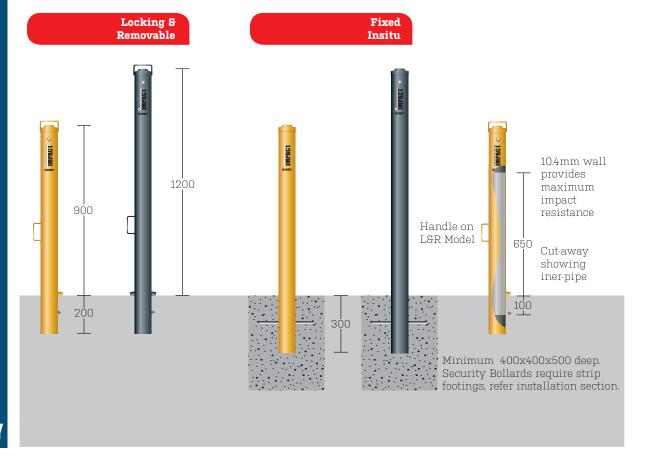

## 1300 450 650 LOCAL AREA PROTECTIVE SERVICES

| PRODUCT NAME   SPARTAN PLUS 80NB   88.9mm |                                                                                                                                                                                                                                                                                                                                               |                        |               |                |                   |
|-------------------------------------------|-----------------------------------------------------------------------------------------------------------------------------------------------------------------------------------------------------------------------------------------------------------------------------------------------------------------------------------------------|------------------------|---------------|----------------|-------------------|
| Mode                                      | Locking &<br>Removable                                                                                                                                                                                                                                                                                                                        | Locking &<br>Removable | Fixed<br>Situ | Fixed<br>Situ  | Wall<br>Thickness |
| Specification Model                       | SPT90R-ST-W10                                                                                                                                                                                                                                                                                                                                 | SPTG90R-ST-W10         | SPT90F-ST-W10 | SPTG90F-ST-W10 | 10.4mm            |
| Height above ground                       | 900mm                                                                                                                                                                                                                                                                                                                                         | 1200mm                 | 900mm         | 1200mm         | -                 |
| Material                                  | Extra heavy duty galvanised pipe + heavy duty galvanised insert                                                                                                                                                                                                                                                                               |                        |               |                |                   |
| Nominal Bore (NB)                         | 80NB                                                                                                                                                                                                                                                                                                                                          |                        |               |                |                   |
| Outside Diameter                          | 88.9mm                                                                                                                                                                                                                                                                                                                                        |                        |               |                |                   |
| Finish                                    | Electrostatically Powdercoated a range of colours. Standard colours are:                                                                                                                                                                                                                                                                      |                        |               |                |                   |
| Options &<br>Accessories                  | Fit High Security BiLock / Abloy Locks, Class 1 & 2 Reflective Tape,<br>Hinged or standard Cover Plates, Cast In Sleeve, Hot Dip Galvanising                                                                                                                                                                                                  |                        |               |                |                   |
| Installation                              | <ul> <li>Retro fit into existing concrete slab with minimum 200mm thickness.</li> <li>We recommend using a sleeve where concrete depth is less than 200mm or when installing into pavers, bitumen ◆ We recommend installing into a reinforced concrete footing 400x400x500deep. ◆ Strip footing also recommended when all in line.</li> </ul> |                        |               |                |                   |