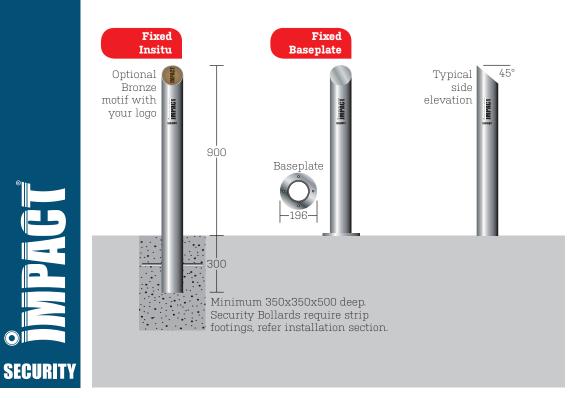

## VOGUE 100NB CHAMFERED

| PRODUCT NAME   VOGUE 100NB CHAMFERED   114.3mm 0.D. |                                                                                                                                                                                                                                                                                                                                                            |                    |
|-----------------------------------------------------|------------------------------------------------------------------------------------------------------------------------------------------------------------------------------------------------------------------------------------------------------------------------------------------------------------------------------------------------------------|--------------------|
| Mode                                                | Fixed<br>Insitu                                                                                                                                                                                                                                                                                                                                            | Fixed<br>Baseplate |
| Specification Model                                 | VOGC100F-SS4-W3                                                                                                                                                                                                                                                                                                                                            | V0GC100B-SS4-W3    |
| Material                                            | Stainless Steel Grade 304<br>(Grade 316 Stainless Steel available Models (Add SS6 to specification model))                                                                                                                                                                                                                                                 |                    |
| Wall Thickness                                      | 3.05mm                                                                                                                                                                                                                                                                                                                                                     |                    |
| Nominal Bore (NB)                                   | 100NB                                                                                                                                                                                                                                                                                                                                                      |                    |
| Outside Diameter                                    | 114.3mm                                                                                                                                                                                                                                                                                                                                                    |                    |
| Finish                                              | Linished or Electro Polished                                                                                                                                                                                                                                                                                                                               |                    |
| Options &<br>Accessories                            | Fit High Security BiLock / Abloy Locks, Class 1 & 2 Reflective Tape,<br>Hinged or Standard Cover Plates, Cast In Sleeve.<br>Bronze motif with your company logo. Laser engraving available.                                                                                                                                                                |                    |
| Installation                                        | <ul> <li>Retro fit into existing concrete slab with minimum 200mm thickness</li> <li>We recommend using a sleeve where concrete depth is less than 200mm or when installing into pavers, bitumen</li> <li>We recommend installing into a reinforced concrete footing 350x350x500 deep</li> <li>Strip footing also recommended when all in line.</li> </ul> |                    |