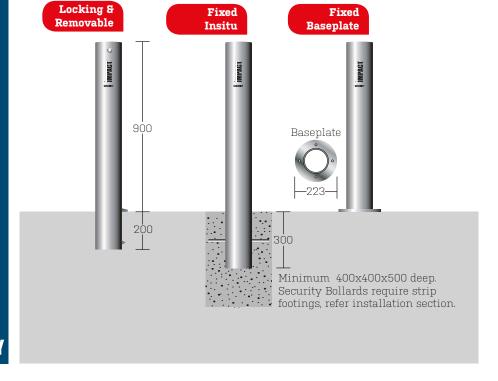

| PRODUCT NAM              | E   VOGUE 125NB                                                                                                                                                                                                                                                                                                                              | 141.3mm O.D.    |                    |
|--------------------------|----------------------------------------------------------------------------------------------------------------------------------------------------------------------------------------------------------------------------------------------------------------------------------------------------------------------------------------------|-----------------|--------------------|
| Mode                     | Locking & Removable                                                                                                                                                                                                                                                                                                                          | Fixed<br>Insitu | Fixed<br>Baseplate |
| Specification Model      | VOG125R-SS4-W3                                                                                                                                                                                                                                                                                                                               | V0G125F-SS4- W3 | V0G125B-SS4-W3     |
| Material                 | Stainless Steel Grade 304 (SS4)<br>(Grade 316 Stainless Steel available. (Substitute SS6 to specification model))                                                                                                                                                                                                                            |                 |                    |
| Wall Thickness           | 3.40mm                                                                                                                                                                                                                                                                                                                                       |                 |                    |
| Nominal Bore (NB)        | 125NB                                                                                                                                                                                                                                                                                                                                        |                 |                    |
| Outside Diameter         | 141.3mm                                                                                                                                                                                                                                                                                                                                      |                 |                    |
| Finish                   | Linished or Electro-Polished                                                                                                                                                                                                                                                                                                                 |                 |                    |
| Options &<br>Accessories | Fit High Security BiLock / Abloy Locks, Class 1 & 2 Reflective Tape,<br>Hinged or standard Cover Plates, Cast In Sleeve, Hot Dip Galvanising                                                                                                                                                                                                 |                 |                    |
| Installation             | <ul> <li>Retro fit into existing concrete slab with minimum 200mm thickness</li> <li>We recommend using a sleeve where concrete depth is less than 200mm or when installing into pavers, bitumen ◆ We recommend installing into a reinforced concrete footing 400x400x500 deep ◆ Strip footing also recommended when all in line.</li> </ul> |                 |                    |