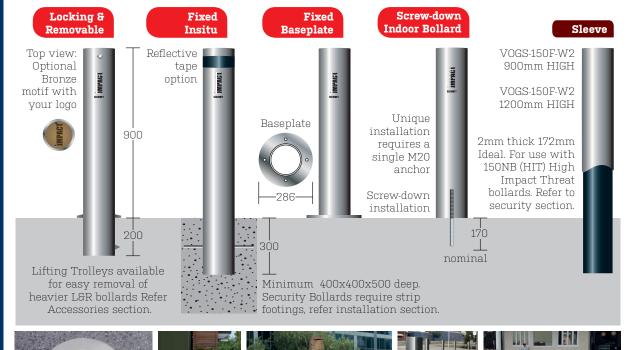

## VOGUE 150NB

| PRODUCT NAME   VOGUE 150NB   168.3mm O.D. |                                                                                                                                                                                                                                                                                                                                              |                 |                    |                              |                   |
|-------------------------------------------|----------------------------------------------------------------------------------------------------------------------------------------------------------------------------------------------------------------------------------------------------------------------------------------------------------------------------------------------|-----------------|--------------------|------------------------------|-------------------|
| Mode                                      | Locking &<br>Removable                                                                                                                                                                                                                                                                                                                       | Fixed<br>Insitu | Fixed<br>Baseplate | Screw-Down<br>Indoor Bollard | Wall<br>Thickness |
| Specification Model                       | V0G150R-SS4-W3                                                                                                                                                                                                                                                                                                                               | V0G150F-SS4- W3 | V0G150B-SS4-W3     | V0G150FS-SS4-W3              | 3.40mm            |
| Specification Model                       | V0G150R-SS4-W7                                                                                                                                                                                                                                                                                                                               | V0G150F-SS4-W7  | -                  | -                            | 7.11mm            |
| Specification Model                       | V0G150R-SS4-W10                                                                                                                                                                                                                                                                                                                              | VOG150F-SS4-W10 | -                  | -                            | 10.97mm           |
| Material                                  | Stainless Steel Grade 304 (SS4)<br>(Grade 316 Stainless Steel available. (Substitute SS6 to specification model))                                                                                                                                                                                                                            |                 |                    |                              |                   |
| Nominal Bore (NB)                         | 150NB                                                                                                                                                                                                                                                                                                                                        |                 |                    |                              |                   |
| Outside Diameter                          | 168.3mm                                                                                                                                                                                                                                                                                                                                      |                 |                    |                              |                   |
| Finish                                    | Linished or Electro Polished                                                                                                                                                                                                                                                                                                                 |                 |                    |                              |                   |
| Options &<br>Accessories                  | Fit High Security BiLock / Abloy Locks, Class 1 & 2 Reflective Tape,<br>Hinged or standard Cover Plates, Cast In Sleeve, Hot Dip Galvanising.<br>Bronze motif with your company logo. Laser engraving available                                                                                                                              |                 |                    |                              |                   |
| Installation                              | <ul> <li>Retro fit into existing concrete slab with minimum 200mm thickness</li> <li>We recommend using a sleeve where concrete depth is less than 200mm or when installing into pavers, bitumen ◆ We recommend installing into a reinforced concrete footing 400x400x500 deep ◆ Strip footing also recommended when all in line.</li> </ul> |                 |                    |                              |                   |