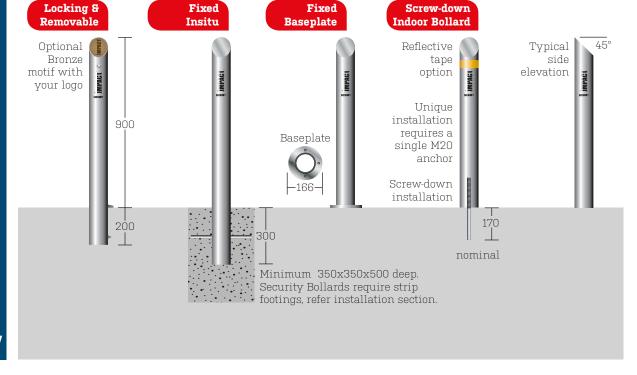

## VOGUE 80NB CHAMFERED

1300 450 650 LOCAL AREA PROTECTIVE SERVICES

| PRODUCT NAME   VOGUE 80NB CHAMFERED   88.9mm O.D. |                                                                                                                                                                                                                                                                                                                                              |                 |                    |                              |                   |
|---------------------------------------------------|----------------------------------------------------------------------------------------------------------------------------------------------------------------------------------------------------------------------------------------------------------------------------------------------------------------------------------------------|-----------------|--------------------|------------------------------|-------------------|
| Mode                                              | Locking &<br>Removable                                                                                                                                                                                                                                                                                                                       | Fixed<br>Insitu | Fixed<br>Baseplate | Screw-Down<br>Indoor Bollard | Wall<br>Thickness |
| Specification Model                               | VOGC80R-SS4-W3                                                                                                                                                                                                                                                                                                                               | VOGC80F-SS4- W3 | VOGC80B-SS4-W3     | VOGC80FS-SS4-W3              | 3.05mm            |
| Specification Model                               | VOGC80R-SS4-W5                                                                                                                                                                                                                                                                                                                               | VOGC80F-SS4-W5  | -                  | -                            | 5.49mm            |
| Specification Model                               | VOGC80R-SS4-W7                                                                                                                                                                                                                                                                                                                               | VOGC80F-SS4- W7 | -                  | -                            | 7.62mm            |
| Material                                          | Stainless Steel Grade 304<br>(Grade 316 Stainless Steel available Models - Substitute 'SS6' to specification model)                                                                                                                                                                                                                          |                 |                    |                              |                   |
| Nominal Bore (NB)                                 | 80NB                                                                                                                                                                                                                                                                                                                                         |                 |                    |                              |                   |
| Outside Diameter                                  | 88.9mm                                                                                                                                                                                                                                                                                                                                       |                 |                    |                              |                   |
| Finish                                            | Linished or Electro Polished                                                                                                                                                                                                                                                                                                                 |                 |                    |                              |                   |
| Options &<br>Accessories                          | Fit High Security BiLock / Abloy Locks, Class 1 & 2 Reflective Tape,<br>Hinged or Standard Cover Plates, Cast In Sleeve.<br>Bronze motif with your company logo. Laser engraving available                                                                                                                                                   |                 |                    |                              |                   |
| Installation                                      | <ul> <li>Retro fit into existing concrete slab with minimum 200mm thickness</li> <li>We recommend using a sleeve where concrete depth is less than 200mm or when installing into pavers, bitumen → We recommend installing into a reinforced concrete footing 350x350x500 deep → Strip footing also recommended when all in line.</li> </ul> |                 |                    |                              |                   |