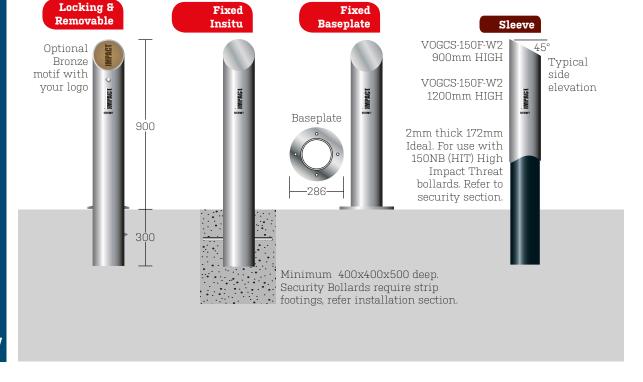

## VOGUE 150NB CHAMFERED

| PRODUCT NAME   VOGUE 150NB CHAMFERED   168.3mm O.D. |                                                                                                                                                                                            |                  |                    |                              |                   |
|-----------------------------------------------------|--------------------------------------------------------------------------------------------------------------------------------------------------------------------------------------------|------------------|--------------------|------------------------------|-------------------|
| Mode                                                | Locking &<br>Removable                                                                                                                                                                     | Fixed<br>Insitu  | Fixed<br>Baseplate | Screw-Down<br>Indoor Bollard | Wall<br>Thickness |
| Specification Model                                 | VOGC150R-SS4-W3                                                                                                                                                                            | VOGC150F-SS4-W3  | VOGC150B-SS4-W3    | VOGC150FS-SS4-W3             | 3.40mm            |
| Specification Model                                 | VOGC150R-SS4-W7                                                                                                                                                                            | VOGC150F-SS4-W7  | -                  | -                            | 7.11mm            |
| Specification Model                                 | VOGC150R-SS4-W10                                                                                                                                                                           | V0GC150F-SS4-W10 | -                  | -                            | 10.97mm           |
| Material                                            | Stainless Steel Grade 304 (SS4)<br>(Grade 316 Stainless Steel available. (Substitute SS6 to specification model))                                                                          |                  |                    |                              |                   |
| Nominal Bore (NB)                                   | 150NB                                                                                                                                                                                      |                  |                    |                              |                   |
| Outside Diameter                                    | 168.3mm                                                                                                                                                                                    |                  |                    |                              |                   |
| Finish                                              | Linished or Electro-Polished                                                                                                                                                               |                  |                    |                              |                   |
| Options &<br>Accessories                            | Fit High Security BiLock / Abloy Locks, Class 1 & 2 Reflective Tape,<br>Hinged or standard Cover Plates, Cast In Sleeve<br>Bronze motif with your company logo. Laser engraving available. |                  |                    |                              |                   |
| Installation                                        | ◆ Retro fit into existing concrete slab with minimum 200mm thickness<br>◆ We recommend using a sleeve where concrete depth is less than 200mm or when                                      |                  |                    |                              |                   |

installing into pavers, bitumen ◆ We recommend installing into a reinforced concrete footing 400x400x500 deep ◆ Strip footing also recommended when all in line.