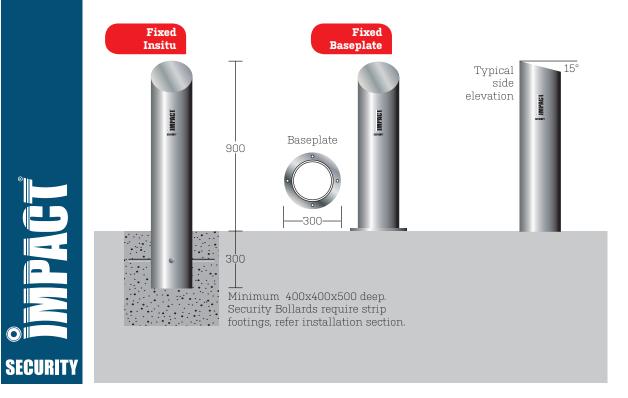

## VOGUE 200NB CHAMFERED

| PRODUCT NAME   VOGUE 200NB CHAMFERED   219.00mm 0.D. |                                                                                                                                                                                                                                                                                                                                                            |                    |                |
|------------------------------------------------------|------------------------------------------------------------------------------------------------------------------------------------------------------------------------------------------------------------------------------------------------------------------------------------------------------------------------------------------------------------|--------------------|----------------|
| Mode                                                 | Fixed<br>Insitu                                                                                                                                                                                                                                                                                                                                            | Fixed<br>Baseplate | Wall Thickness |
| Specification Model                                  | VOGC200F-SS4- W3                                                                                                                                                                                                                                                                                                                                           | VOGC200B-SS4-W3    | 3.76mm         |
| Specification Model                                  | VOGC200F-SS4-W8                                                                                                                                                                                                                                                                                                                                            |                    | 8.11mm         |
| Specification Model                                  | V0GC200F-SS4-W12                                                                                                                                                                                                                                                                                                                                           |                    | 12.70mm        |
| Material                                             | Stainless Steel Grade 304 (SS4)<br>(Grade 316 Stainless Steel available. (Substitute SS6 to specification model))                                                                                                                                                                                                                                          |                    |                |
| Nominal Bore (NB)                                    | 200NB                                                                                                                                                                                                                                                                                                                                                      |                    |                |
| Outside Diameter                                     | 219.0mm                                                                                                                                                                                                                                                                                                                                                    |                    |                |
| Finish                                               | Linished or Electro Polished                                                                                                                                                                                                                                                                                                                               |                    |                |
| Options &<br>Accessories                             | Class 1 & 2 Reflective Tape.                                                                                                                                                                                                                                                                                                                               |                    |                |
| Installation                                         | <ul> <li>Retro fit into existing concrete slab with minimum 200mm thickness</li> <li>We recommend using a sleeve where concrete depth is less than 200mm or when installing into pavers, bitumen</li> <li>We recommend installing into a reinforced concrete footing 500x500x500 deep</li> <li>Strip footing also recommended when all in line.</li> </ul> |                    |                |