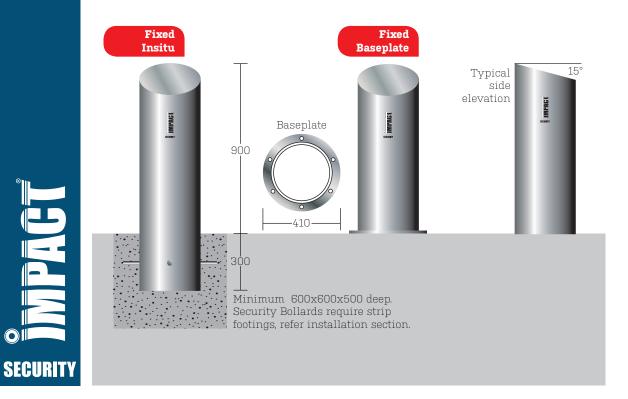

## VOGUE 300NB CHAMFERED

| PRODUCT NAME   VOGUE 300NB CHAMFERED   323.4mm 0.D. |                                                                                                                                                                                                                                                                                                                                                            |                    |                |
|-----------------------------------------------------|------------------------------------------------------------------------------------------------------------------------------------------------------------------------------------------------------------------------------------------------------------------------------------------------------------------------------------------------------------|--------------------|----------------|
| Mode                                                | Fixed<br>Insitu                                                                                                                                                                                                                                                                                                                                            | Fixed<br>Baseplate | Wall Thickness |
| Specification Model                                 | VOGC300F-SS4- W4                                                                                                                                                                                                                                                                                                                                           | VOGC300B-SS4-W4    | 4.57mm         |
| Specification Model                                 | VOGC300F-SS4-W9                                                                                                                                                                                                                                                                                                                                            |                    | 9.52mm         |
| Specification Model                                 | VOGC300F-SS4-W12                                                                                                                                                                                                                                                                                                                                           |                    | 12.70mm        |
| Material                                            | Stainless Steel Grade 304 (SS4)<br>(Grade 316 Stainless Steel available. (Substitute SS6 to specification model))                                                                                                                                                                                                                                          |                    |                |
| Nominal Bore (NB)                                   | 300NB                                                                                                                                                                                                                                                                                                                                                      |                    |                |
| Outside Diameter                                    | 323.4mm                                                                                                                                                                                                                                                                                                                                                    |                    |                |
| Finish                                              | Linished or Electro Polished                                                                                                                                                                                                                                                                                                                               |                    |                |
| Options &<br>Accessories                            | Class 1 & 2 Reflective Tape                                                                                                                                                                                                                                                                                                                                |                    |                |
| Installation                                        | <ul> <li>Retro fit into existing concrete slab with minimum 200mm thickness</li> <li>We recommend using a sleeve where concrete depth is less than 200mm or when installing into pavers, bitumen</li> <li>We recommend installing into a reinforced concrete footing 600x600x500 deep</li> <li>Strip footing also recommended when all in line.</li> </ul> |                    |                |