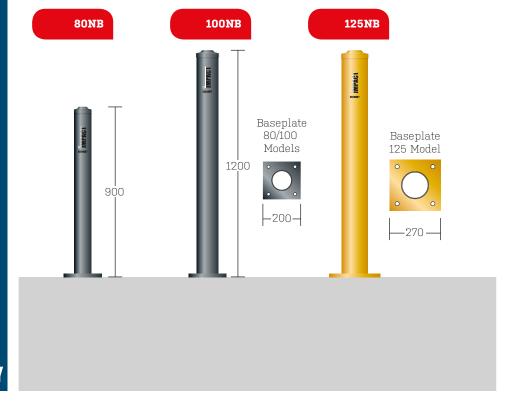

| PRODUCT NAME   Commercial Fixed Baseplate Bollards 80NB – 100NB – 125NB |                                                                                                       |                 |                 |                |
|-------------------------------------------------------------------------|-------------------------------------------------------------------------------------------------------|-----------------|-----------------|----------------|
| Mode                                                                    | Fixed Baseplate                                                                                       |                 |                 | Wall Thickness |
| Nominal Bore (NB)                                                       | 80NB                                                                                                  | 100NB           | 125NB           |                |
| Outside Diameter                                                        | 88.9mm                                                                                                | 114.3mm         | 139.7mm         | -              |
| Specification Model                                                     | COM80B-ST-W3                                                                                          | -               | -               | 3.2mm          |
| Specification Model                                                     | -                                                                                                     | COM100B-ST-W5   | COM125B-ST-W5   | 5.4mm          |
| Height above ground                                                     | 900mm                                                                                                 | 1200mm          | 1200mm          |                |
| Baseplate diameter                                                      | 200x200mm                                                                                             | 200x200mm       | 270x270mm       | -              |
| Recommended RC footing                                                  | 400x400x500 deep                                                                                      | 450x450x500deep | 500x500x600deep |                |
| Material                                                                | Heavy duty galvanised pipe                                                                            |                 |                 |                |
| Finish                                                                  | Straight Galvanised finish or Electrostatically Powdercoated in a range of colours. Standard colours: |                 |                 |                |
| Options & Accessories                                                   | Class 1 & 2 Reflective Tape, Hot Dip Galvanising                                                      |                 |                 |                |
| Installation                                                            | ♦ Masonary anchors or We recommend a<br>ChemSet Anchor Studs for fixing to concrete surface           |                 |                 |                |