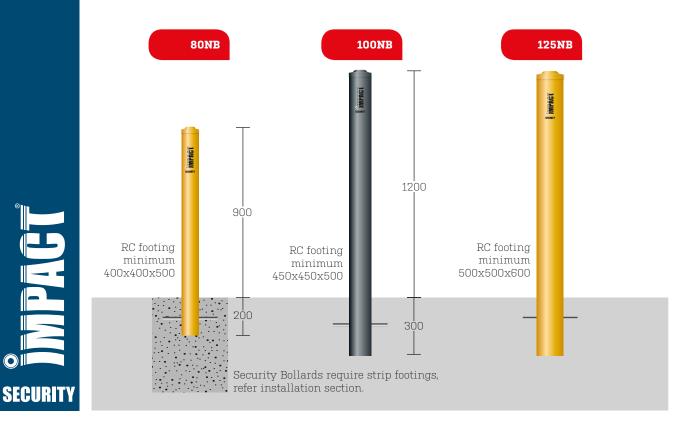

| PRODUCT NAME   Commercial Fixed Insitu Bollards 80NB – 100NB – 125NB |                                                                                                                   |                 |                 |                |  |
|----------------------------------------------------------------------|-------------------------------------------------------------------------------------------------------------------|-----------------|-----------------|----------------|--|
| Mode                                                                 | Fixed Insitu                                                                                                      |                 |                 | Wall Thickness |  |
| Nominal Bore (NB)                                                    | 80NB                                                                                                              | 100NB           | 125NB           |                |  |
| Outside Diameter                                                     | 88.9mm                                                                                                            | 114.3mm         | 139.7mm         | -              |  |
| Specification Model                                                  | COM80F-ST-W3                                                                                                      | -               | -               | 3.2mm          |  |
| Specification Model                                                  | -                                                                                                                 | COM100F-ST-W5   | COM125F-ST-W5   | 5.4mm          |  |
| Height above ground                                                  | 900mm                                                                                                             | 1200mm          | 1200mm          |                |  |
| Bollard Depth in ground                                              | 200mm                                                                                                             | 300mm           | 300mm           | -              |  |
| Recommended RC footing                                               | 400x400x500 deep                                                                                                  | 450x450x500deep | 500x500x600deep |                |  |
| Material                                                             | Heavy duty galvanised pipe                                                                                        |                 |                 |                |  |
| Finish                                                               | Straight Galvanised finish or Electrostatically Powdercoated in a range of colours: Standard colours: $igodot$    |                 |                 |                |  |
| Options & Accessories                                                | Class 1 & 2 Reflective Tape, Hot Dip Galvanising                                                                  |                 |                 |                |  |
| Installation                                                         | <ul> <li>See recommended depth footing above</li> <li>Strip footing also recommended when all in line.</li> </ul> |                 |                 |                |  |