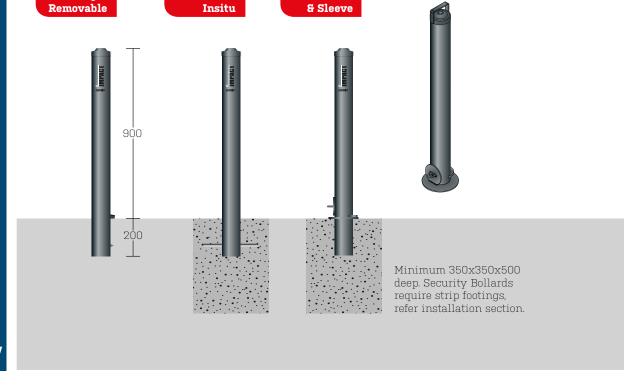

## CONSTRUCTION (BUDGET RANGE)

| PRODUCT NAME   Construction Bollards (Budget Range) |                                                                                                       |                        |                 |                 |                 |                 |                 |                 |
|-----------------------------------------------------|-------------------------------------------------------------------------------------------------------|------------------------|-----------------|-----------------|-----------------|-----------------|-----------------|-----------------|
| Mode                                                | Fixed<br>Insitu                                                                                       | Locking &<br>Removable | Fixed<br>Insitu | Fixed<br>Insitu | Fixed<br>Insitu | Fixed<br>Insitu | Fixed<br>Insitu | Fixed<br>Insitu |
| Nominal<br>Bore (NB)                                | 65NB                                                                                                  | 80NB                   | 80NB            | 100NB           | 125NB           | 150NB           | 200NB           | 300NB           |
| Specification<br>Model                              | CON65F-ST                                                                                             | CON80R-ST              | CON80F-ST       | CON100F-ST      | CON125F-ST      | CON150F-ST      | CON200F-ST      | CON300R-ST      |
| Height above ground                                 | 900mm                                                                                                 |                        |                 |                 |                 |                 |                 |                 |
| Material                                            | Medium duty mild steel pipe (Wall thickness is subject to availability and may change as accordingly) |                        |                 |                 |                 |                 |                 |                 |
| Finish                                              | Hot dip galvanised or Electrostatically Powdercoated in a range of colours. Standard colours:         |                        |                 |                 |                 |                 |                 |                 |
| Options &<br>Accessories                            | Class 1 & 2 Reflective Tape, Hot Dip Galvanising                                                      |                        |                 |                 |                 |                 |                 |                 |
| Installation                                        | ◆ Core drill into existing concrete slab or cast into new concrete footing. 350x350x500deep           |                        |                 |                 |                 |                 |                 |                 |