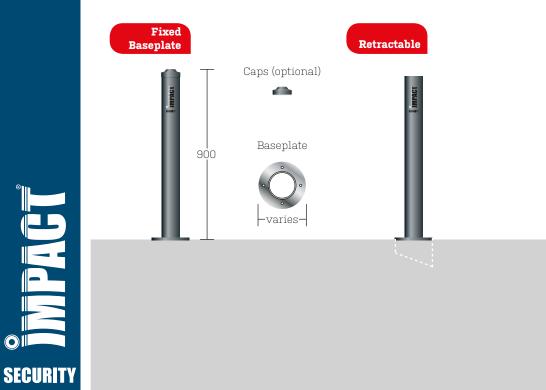

|                       |
| Options &<br>Accessories                            | Class 1 & 2 Reflective Tape, Hot Dip Galvanising                                                                                                              |                    |                    |                    |                    |                    |                    |                 |                       |
| Installation                                        | For all baseplate bollards we recommend installing with either masonary anchors (not supplied)<br>or ChemSet / injection Studs for fixing to concrete surface |                    |                    |                    |                    |                    |                    |                 |                       |