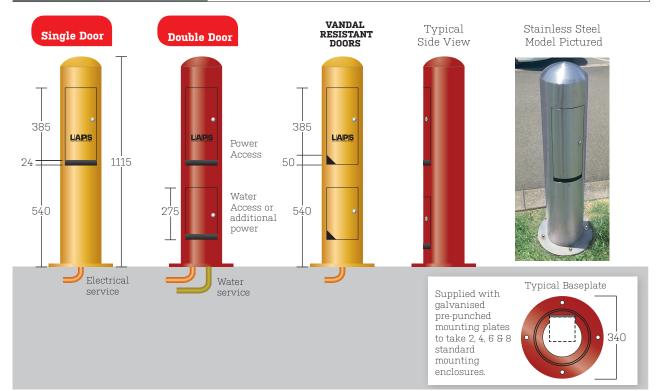

## ELECTRA ENCLOSURE 200NB POWER & WATER BOLLARDS

| PRODUCT NAME   ELECTRA ENCLOSURE 200NB POWER & WATER BOLLARDS                                                                   |                                                                                                                                        |                                           |                          |
|---------------------------------------------------------------------------------------------------------------------------------|----------------------------------------------------------------------------------------------------------------------------------------|-------------------------------------------|--------------------------|
| Mode                                                                                                                            | Baseplate Fixed<br>Single Door                                                                                                         | Baseplate Fixed<br>Double Door            | Wall Thickness<br>(pipe) |
| Steel Model #                                                                                                                   | ELE201B-ST                                                                                                                             | ELE202B-ST-PW                             | 4.8mm                    |
| Stainless Steel Model #                                                                                                         | ELE201B-SS4 to S                                                                                                                       | ange<br>S6 for ELE202B-SS4-PW Cha<br>to P | nge 3.76mm<br>P for      |
| Steel with Vandal Door Model #                                                                                                  | ELE201BV-ST                                                                                                                            | de 316 ELE202BV-ST-PW Power<br>behin      | Power<br>d both 4.8mm    |
| Stainless with Vandal Door Model #                                                                                              | ELE201BV- <mark>SS4</mark>                                                                                                             | ELE202BV-SS4-PW                           | 3.76mm                   |
| Two door models: Default Service behind each bollard is Power Water. Change to Power+Power (-PP) if bottom door is to be power. |                                                                                                                                        |                                           |                          |
| Nominal Bore (NB)                                                                                                               | 200NB                                                                                                                                  |                                           |                          |
| Outside Diameter                                                                                                                | Steel 219.1mm   Stainless Steel 219.0mm                                                                                                |                                           |                          |
| Height Above Ground                                                                                                             | 1115mm including baseplate                                                                                                             |                                           |                          |
| Material Steel   Stainless Steel                                                                                                | Heavy Duty Galvanised Pipe   Stainless Steel Grade 304<br>or <b>SS6</b> for Marine Grade 316 Stainless                                 |                                           |                          |
| Baseplate Dimensions                                                                                                            | Diam. 340x 8mm – Four pre-punched holes.                                                                                               |                                           |                          |
| Mounting Plate<br>(for internal gear)                                                                                           | 150mm x 450mm height - 3mm thickness – Galvanised – Pre-punched mounting plate to accommodate 2, 4, 6 & 8 standard mounting enclosures |                                           |                          |
| Finish - Steel                                                                                                                  | Hot Dip Galvanised or electrostatically powdercoated in a range of colours                                                             |                                           |                          |
| Finish - Stainless Steel                                                                                                        | Linished or electro-polished                                                                                                           |                                           |                          |
| Options & Accessories                                                                                                           | Keying Alike, Class 1 or 2 Reflective Tape, Spare backing plate (retrofitting new gear)                                                |                                           |                          |
| Installation                                                                                                                    | 4 x M12 - 100mm Chemset anchors (Galvanised) or stainless depending on model being installed.                                          |                                           |                          |