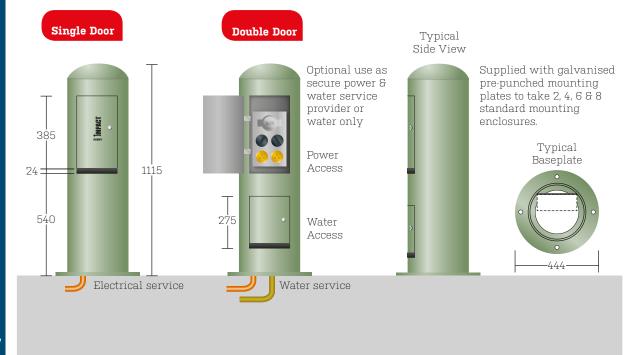

## ELECTRA ENCLOSURE 300NB POWER & WATER BOLLARDS

| PRODUCT NAME   ELECTRA ENCLOSURE 300NB POWER & WATER BOLLARDS |                                                                                                                                           |                                |                          |
|---------------------------------------------------------------|-------------------------------------------------------------------------------------------------------------------------------------------|--------------------------------|--------------------------|
| Mode                                                          | Baseplate Fixed<br>Single Door                                                                                                            | Baseplate Fixed<br>Double Door | Wall Thickness<br>(pipe) |
| Steel Model #                                                 | ELE301B-ST-W6                                                                                                                             | ELE302B-ST-W6                  | 6.4mm                    |
| Stainless Steel Model #                                       | ELE301B-SS4-W4                                                                                                                            | ELE302B-SS4-W4                 | 4.57mm                   |
| Nominal Bore (NB)                                             | 300NB                                                                                                                                     |                                |                          |
| Outside Diameter                                              | Steel 323.9mm   Stainless Steel 323.4mm                                                                                                   |                                |                          |
| Height Above Ground                                           | 1115mm including baseplate                                                                                                                |                                |                          |
| Material Steel   Stainless Steel                              | Heavy Duty Galvanised Pipe   Stainless Steel Grade 304                                                                                    |                                |                          |
| Baseplate Dimensions                                          | Diam. 444mm x 8mm – Four pre-punched holes.                                                                                               |                                |                          |
| Mounting Plate<br>(for internal gear)                         | 150mm x 450mm height - 3mm thickness – Galvanised – Pre-punched<br>mounting plate to accommodate 2, 4, 6 & 8 standard mounting enclosures |                                |                          |
| Finish - Steel                                                | Hot Dip Galvanised or electrostatically powdercoated in a range of colours                                                                |                                |                          |
| Finish - Stainless Steel                                      | Linished or electro-polished                                                                                                              |                                |                          |
| Options & Accessories                                         | Keying Alike, Class 1 or 2 Reflective Tape, Spare backing plate (retrofitting new gear)                                                   |                                |                          |
| Installation                                                  | 4 x M12 - 100mm Chemset anchors (Galvanised) or stainless depending on model being installed.                                             |                                |                          |