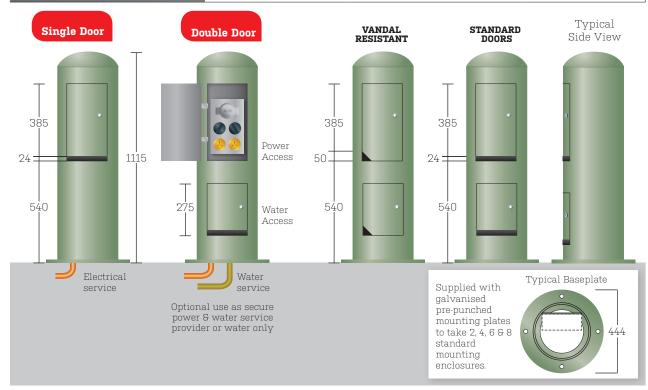

## ELECTRA ENCLOSURE 300NB POWER & WATER BOLLARDS

| PRODUCT NAME   ELECTRA ENCLOSURE 300NB POWER & WATER BOLLARDS                                                                   |                                                                                                                                        |                                |                                     |
|---------------------------------------------------------------------------------------------------------------------------------|----------------------------------------------------------------------------------------------------------------------------------------|--------------------------------|-------------------------------------|
| Mode                                                                                                                            | Baseplate Fixed<br>Single Door                                                                                                         | Baseplate Fixed<br>Double Door | Wall Thickness<br>(pipe)            |
| Steel Model #                                                                                                                   | ELE301B-ST                                                                                                                             | ELE302B-ST-PW                  | 6.4mm                               |
| Stainless Steel Model #                                                                                                         | ELE301B-SS4 to s                                                                                                                       | SS6 for ELE302B-SS4-PW to      | hange<br>PP for 4.57mm              |
| Steel with Vandal Door Model #                                                                                                  | ELE301BV-ST                                                                                                                            | de 316 ELE302BV-ST-PW behi     | er Power<br>Ind both 6.4mm<br>loors |
| Stainless with Vandal Door Model #                                                                                              | ELE301BV-SS4                                                                                                                           | ELE302BV-SS4-PW                | 4.57mm                              |
| Two door models: Default Service behind each bollard is Power Water. Change to Power+Power (-PP) if bottom door is to be power. |                                                                                                                                        |                                |                                     |
| Nominal Bore (NB)                                                                                                               | 300NB                                                                                                                                  |                                |                                     |
| Outside Diameter                                                                                                                | Steel 323.9mm   Stainless Steel 323.4mm                                                                                                |                                |                                     |
| Height Above Ground                                                                                                             | 1115mm including baseplate                                                                                                             |                                |                                     |
| Material Steel   Stainless Steel                                                                                                | Heavy Duty Galvanised Pipe   Stainless Steel Grade 304<br>or <b>SS6</b> for Marine Grade 316 Stainless                                 |                                |                                     |
| Baseplate Dimensions                                                                                                            | Diam. 444mm x 8mm – Four pre-punched holes.                                                                                            |                                |                                     |
| Mounting Plate<br>(for internal gear)                                                                                           | 150mm x 450mm height - 3mm thickness – Galvanised – Pre-punched mounting plate to accommodate 2, 4, 6 & 8 standard mounting enclosures |                                |                                     |
| Finish - Steel                                                                                                                  | Hot Dip Galvanised or electrostatically powdercoated in a range of colours                                                             |                                |                                     |
| Finish - Stainless Steel                                                                                                        | Linished or electro-polished                                                                                                           |                                |                                     |
| Options & Accessories                                                                                                           | Keying Alike, Class 1 or 2 Reflective Tape, Spare backing plate (retrofitting new gear)                                                |                                |                                     |
| Installation                                                                                                                    | 4 x M12 - 100mm Chemset anchors (Galvanised) or stainless depending on model being installed.                                          |                                |                                     |