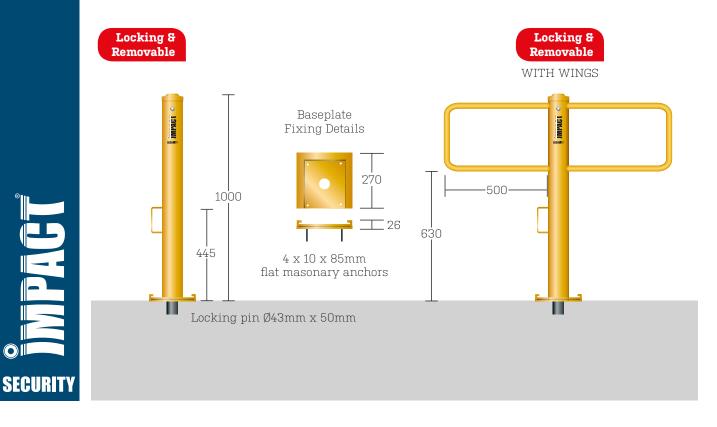

## GROUND HOG 80NB

| PRODUCT NAME   GROUND HOG 80NB |                                                                                                          |                                   |                |
|--------------------------------|----------------------------------------------------------------------------------------------------------|-----------------------------------|----------------|
| Mode                           | Locking & Removable                                                                                      | Locking & Removable<br>with wings | Wall Thickness |
| Specification Model Steel      | GRH80BR-ST-W5                                                                                            | GRH80BW-ST-W5                     | 5.9mm          |
| Outside Diameter               | 88.9mm                                                                                                   |                                   |                |
| Nominal Bore (NB)              | 80NB                                                                                                     |                                   |                |
| Height Above Ground            | 1000mm above ground, Second Lifting handle located 455mm above ground,<br>Wings spaced at 500mm centres. |                                   |                |
| Depth in Ground                | Locking pin requires 1 x 43mm hole at 50mm depth.                                                        |                                   |                |
| Material                       | 80NB Heavy Duty Galvanised Pipe  20NB 2.6mm medium duty galvanised pipe                                  |                                   |                |
| Baseplate Dimensions           | 270x270mm x 26mm Height                                                                                  |                                   |                |
| Finish                         | Galvanised or electrostatically powdercoated in a range of colours                                       |                                   |                |
| Options & Accessories          | Fit High Security BiLock / Abloy Locks, Class 1 or Class 2 Reflective Tape                               |                                   |                |
| Installation                   | Supplied with 4 x 10mm x 85mm long flat head masonry anchors                                             |                                   |                |