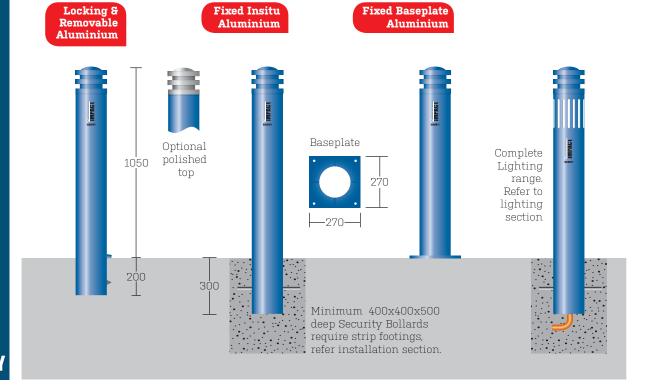

## MAVERICK 150NB

| PRODUCT NAME   MAVERICK 150NB   165.1mm O.D. |                                                                                                                                                                                                |                |                 |                   |
|----------------------------------------------|------------------------------------------------------------------------------------------------------------------------------------------------------------------------------------------------|----------------|-----------------|-------------------|
| Mode                                         | Locking & Removable                                                                                                                                                                            | Fixed Insitu   | Fixed Baseplate | Wall<br>Thickness |
| Specification Model Aluminium                | MAV150R-AL-W5                                                                                                                                                                                  | MAV150F-AL-W5  | MAV150B-AL-W5   | 5.0mm             |
| Specification Model Steel                    | MAV150R-ST-W5                                                                                                                                                                                  | MAV150F-ST-W5  | MAV150B-ST-W5   | 5.4mm             |
| Specification Model Steel                    | MAV150R-ST-W11                                                                                                                                                                                 | MAV150F-ST-W11 | MAV150B-ST-W11  | 11.0mm            |
| Material Aluminium Model                     | Medium Duty Aluminium                                                                                                                                                                          |                |                 |                   |
| Material Steel Model                         | Heavy Duty Steel Pipe                                                                                                                                                                          |                |                 |                   |
| Nominal Bore (NB)                            | 150NB                                                                                                                                                                                          |                |                 |                   |
| Outside Diameter   Baseplate Size            | 165.1mm   Steel Baseplate 270x270x8mm<br>165.1mm   Aluminium Baseplate 270x270x5mm                                                                                                             |                |                 |                   |
| Finish Aluminium Model                       | Aluminium: Electrostatically powder coated.<br>(Polished finish is also available on aluminium models)                                                                                         |                |                 |                   |
| Finish Steel Model                           | Two pack wet spray                                                                                                                                                                             |                |                 |                   |
| Options & Accessories                        | Fit High Security BiLock / Abloy Locks, Class 1 or 2 Reflective Tape.<br>Hinged or standard Cover Plates, Cast In Sleeve, Hot Dip Galvanising.<br>Lifting Trolley available for heavier models |                |                 |                   |
| Installation                                 | <ul> <li>◆ We recommend installing into a reinforced concrete footing 400x400x500deep</li> <li>◆ Baseplate bollards fixed using masonry anchors / chemset and dome nuts.</li> </ul>            |                |                 |                   |