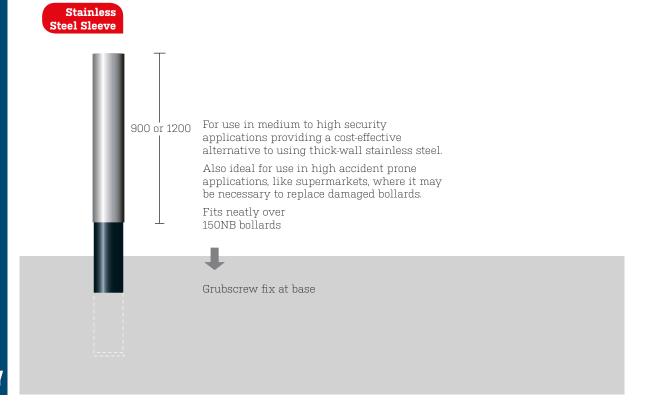

| PRODUCT NAME   VOGUE SKIN ONLY |                                                                                                                                                                                                                                                   |               |                |                     |
|--------------------------------|---------------------------------------------------------------------------------------------------------------------------------------------------------------------------------------------------------------------------------------------------|---------------|----------------|---------------------|
| PRODUCT NAME                   | MIAG JUBUV                                                                                                                                                                                                                                        | ONLI          |                |                     |
| Mode                           | STAINLESS STEEL SKIN (OUTER SLEEVE ONLY)                                                                                                                                                                                                          |               |                | HEIGHT ABOVE GROUND |
| Designed to fit over           | HIT150F-ST-W4                                                                                                                                                                                                                                     | HIT150F-ST-W7 | HIT150F-ST-W11 | -                   |
| Specification Model            | VOGS-150F-W2-900                                                                                                                                                                                                                                  |               |                | 900mm               |
| Specification Model            | VOGS-150-W2-1200                                                                                                                                                                                                                                  |               |                | 1200mm              |
| Material                       | Stainless Steel Grade 304                                                                                                                                                                                                                         |               |                |                     |
| Finish                         | Linished or electro-polished                                                                                                                                                                                                                      |               |                |                     |
| Depth in Ground                | Nil                                                                                                                                                                                                                                               |               |                |                     |
| Desired use of this product    | Designed for use in medium to high security applications. Skins provide a cost-effective alternative to using thick-wall stainless steel. Ideal for use in accident prone areas such as carparks and shopping centres. Skins are easily replaced. |               |                |                     |
| Options & Accessories          | Class1 or 2 Reflective Tape, grub screws                                                                                                                                                                                                          |               |                |                     |
| Installation                   | ♦ Slip over existing bollard, secure using grub screw provided                                                                                                                                                                                    |               |                |                     |