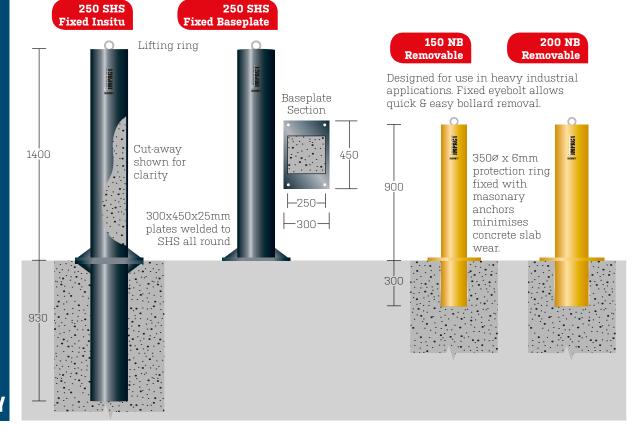

## EXTREME INDUSTRIAL 150NB - 200NB

| PRODUCT NAME   EXTREME INDUSTRIAL 150NB - 200NB |                                                                                                                                          |                   |                                 |                   |                           |                    |
|-------------------------------------------------|------------------------------------------------------------------------------------------------------------------------------------------|-------------------|---------------------------------|-------------------|---------------------------|--------------------|
| Mode                                            | Removable                                                                                                                                |                   | Removable                       |                   | Fixed Insitu              | Fixed<br>Baseplate |
| Nominal Bore (NB)                               | 150NB                                                                                                                                    |                   | 200NB                           |                   | SHS 250x250x9.5m          |                    |
| Outside Diameter                                | 168.3mm O.D                                                                                                                              | Wall<br>Thickness | 219.1mm O.D.                    | Wall<br>Thickness | Baseplate<br>300x450x25mm |                    |
| Specification<br>Model#                         | XTM150R-ST-W7<br>XTM150R-ST-W11                                                                                                          | 7.11mm<br>11.0mm  | XTM200R-ST-W8<br>XTM150R-ST-W12 | 8.2mm<br>12.7mm   | XTMS250F-ST-W9            | XTMS250B-ST-W9     |
| Height above ground                             | 900mm                                                                                                                                    |                   | 900mm                           |                   | 1400mm                    |                    |
| Bollard Depth in Ground                         | 300mm                                                                                                                                    |                   | 300mm                           |                   | 300mm                     | -                  |
| Recommended<br>RC Footing                       | 600x600x750 deep                                                                                                                         |                   | 750x750x750 deep                |                   | 1000x1000x1100 deep       |                    |
| Material                                        | Galvanised steel pipe                                                                                                                    |                   |                                 |                   |                           |                    |
| Finish                                          | Straight Galvanised finish or Electrostatically Powdercoated a range of colours  Standard colours: Black   Industrial Yellow             |                   |                                 |                   |                           |                    |
| Baseplate Size                                  | 300 x 450 x 25mm plate welded to SHS all around 300mm 0.D. X 6mm protection ring fixed with masonry anchors minimises concrete slab wear |                   |                                 |                   |                           |                    |
| Options & Accessories                           | Class 1 or 2 Reflective Tape, Hot Dip Galvanising, Optional colours available on request                                                 |                   |                                 |                   |                           |                    |
| Installation                                    | ◆ Designed for use in extreme industrial applications. ◆ Fixed eyebolt allows lifting                                                    |                   |                                 |                   |                           |                    |