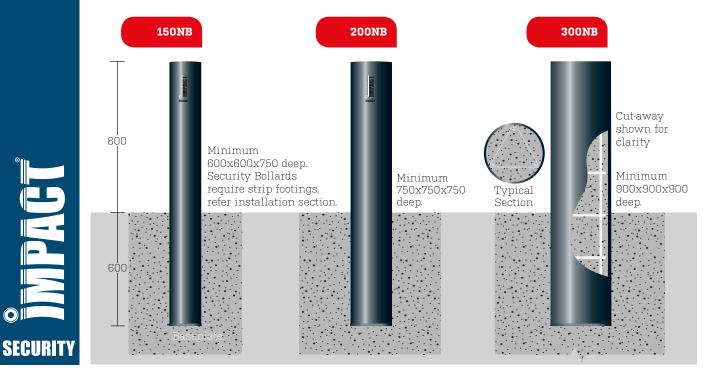

## HIGH IMPACT THREAT (HIT) 150NB - 200NB - 300NB

| PRODUCT NAME   High Impact Threat (HIT) 150NB - 200NB - 300NB |                                                                                                                                                                |                           |                                                  |                          |                                                  |                           |
|---------------------------------------------------------------|----------------------------------------------------------------------------------------------------------------------------------------------------------------|---------------------------|--------------------------------------------------|--------------------------|--------------------------------------------------|---------------------------|
| Mode                                                          | Fixed Insitu                                                                                                                                                   |                           |                                                  |                          |                                                  |                           |
| Nominal Bore (NB)                                             | 150NB                                                                                                                                                          |                           | 200NB                                            |                          | 300NB                                            |                           |
| Outside Diameter                                              | 169.3mm                                                                                                                                                        | Wall<br>Thickness         | 219.1                                            | Wall<br>Thickness        | 323.9                                            | Wall<br>Thickness         |
| Specification Model #                                         | HIT150F-ST-W4<br>HIT150F-ST-W7<br>HIT150F-ST-W11                                                                                                               | 4.8mm<br>7.11mm<br>11.0mm | HIT200F-ST-W4<br>HIT200F-ST-W8<br>HIT150F-ST-W12 | 4.8mm<br>8.2mm<br>12.5mm | HIT300F-ST-W6<br>HIT300F-ST-W9<br>HIT300F-ST-W12 | 6.35mm<br>9.5mm<br>12.7mm |
| Recommended<br>RC Footing                                     | 600x600x750<br>deep                                                                                                                                            |                           | 750x750x750<br>deep                              |                          | 900x900x900<br>deep                              |                           |
| Height above ground                                           | 800mm                                                                                                                                                          |                           |                                                  |                          |                                                  |                           |
| Bollard Depth<br>in Ground                                    | 600mm                                                                                                                                                          |                           |                                                  |                          |                                                  |                           |
| Material                                                      | Extra Heavy duty galvanised pipe                                                                                                                               |                           |                                                  |                          |                                                  |                           |
| Finish                                                        | Straight Galvanised finish or Electrostatically Powdercoated a range of colours.<br>Standard colours: Stainless steel Skin Sleeves available for this product. |                           |                                                  |                          |                                                  |                           |
| Finishing Skins                                               | We have plastic (range of colours) or stainless steel skins which can be fitted over the bollard to provide an alternative finish. (150NB only)                |                           |                                                  |                          |                                                  |                           |
| Options &<br>Accessories                                      | Class1 or 2 Reflective Tape, Hot Dip Galvanising, Optional colours available on request                                                                        |                           |                                                  |                          |                                                  |                           |
| Installation                                                  | <ul> <li>Bollards are designed for concrete filling onsite.</li> <li>Caps &amp; reinforcement cages not included (POA)</li> </ul>                              |                           |                                                  |                          |                                                  |                           |