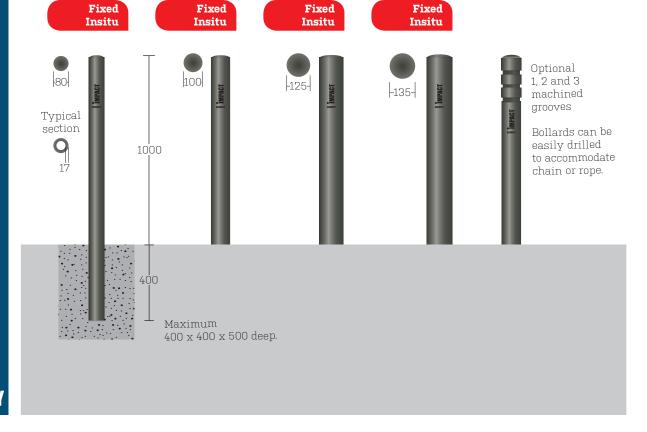

| PRODUCT NAME          | RECYCLED                                                                                                                                                                  | PLASTIC ROUND |              |              |
|-----------------------|---------------------------------------------------------------------------------------------------------------------------------------------------------------------------|---------------|--------------|--------------|
| Mode                  | Fixed Insitu                                                                                                                                                              | Fixed Insitu  | Fixed Insitu | Fixed Insitu |
| Specification Model   | RPBR80F-RP                                                                                                                                                                | RPBR100F-RP   | RPBR125F-RP  | RPBR135F-RP  |
| Outside Diameter      | 80mm                                                                                                                                                                      | 100mm         | 125mm        | 135mm        |
| Material              | 100% Recycled Plastic                                                                                                                                                     |               |              |              |
| Depth in Ground       | 400mm                                                                                                                                                                     |               |              |              |
| Finish                | Charcoal - Round                                                                                                                                                          |               |              |              |
| Options & Accessories | 1,2,3 machined grooves. Drilling to accommodate chain / rope                                                                                                              |               |              |              |
| Installation          | <ul> <li>Retro fit into existing concrete slab with minimum 400mm depth</li> <li>◆ We recommend installing into a reinforced concrete footing 400x400x500deep.</li> </ul> |               |              |              |