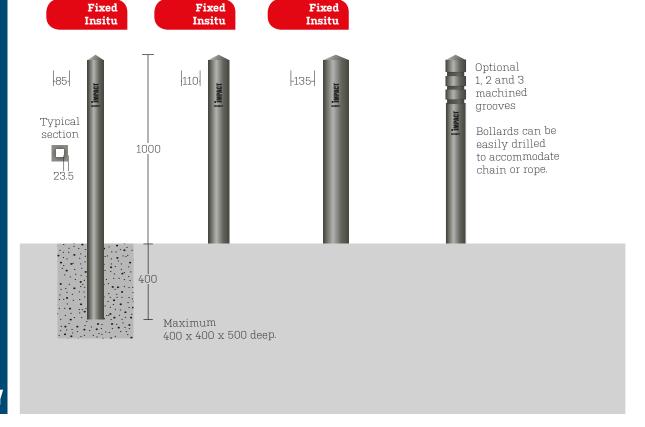

| PRODUCT NAME         | RECYCLED PLASTIC SQUARE |
|----------------------|-------------------------|
| 1 1(0) 0 0 1 1(1) 11 |                         |

| Mode                  | Fixed Insitu                                                                                                                                                            | Fixed Insitu  | Fixed Insitu   |  |
|-----------------------|-------------------------------------------------------------------------------------------------------------------------------------------------------------------------|---------------|----------------|--|
| Mode                  | rixeu ilisitu                                                                                                                                                           | rixeu ilisitu | r ixeu ilisitu |  |
| Specification Model   | RPBS85F-RP                                                                                                                                                              | RPBS110F-RP   | RPBS135F-RP    |  |
| Outside Diameter      | 85mm                                                                                                                                                                    | 110mm         | 135mm          |  |
| Material              | 100% Recycled Plastic                                                                                                                                                   |               |                |  |
| Depth in Ground       | 400mm                                                                                                                                                                   |               |                |  |
| Finish                | Charcoal - Square                                                                                                                                                       |               |                |  |
| Options & Accessories | 1,2,3 machined grooves. Drilling to accommodate chain / rope                                                                                                            |               |                |  |
| Installation          | <ul> <li>Retro fit into existing concrete slab with minimum 400mm depth</li> <li>We recommend installing into a reinforced concrete footing 400x400x500deep.</li> </ul> |               |                |  |