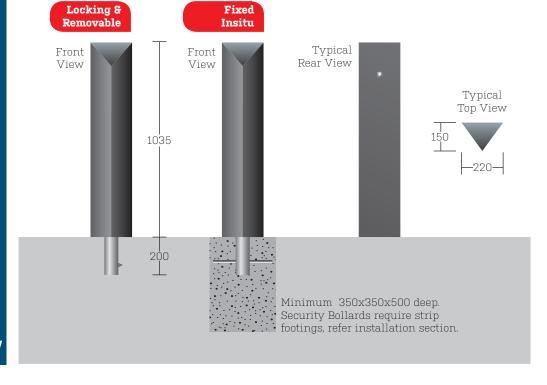

| PRODUCT NAM              | E   SAMSON 80NB                                                                                                                                                                                                                                                                                                                                            | 88.9MM O.D.     |                |
|--------------------------|------------------------------------------------------------------------------------------------------------------------------------------------------------------------------------------------------------------------------------------------------------------------------------------------------------------------------------------------------------|-----------------|----------------|
| Mode                     | Locking & Removable                                                                                                                                                                                                                                                                                                                                        | Fixed<br>Insitu | Wall Thickness |
| Specification Model      | SAM80R-ST-W5                                                                                                                                                                                                                                                                                                                                               | SAM80F-ST-W5    | 5.9mm          |
| Material                 | Heavy duty galvanised pipe                                                                                                                                                                                                                                                                                                                                 |                 |                |
| Nominal Bore (NB)        | 80NB                                                                                                                                                                                                                                                                                                                                                       |                 |                |
| Outside Diameter         | 88.9mm                                                                                                                                                                                                                                                                                                                                                     |                 |                |
| Finish                   | Electrostatically Powdercoated a range of colours.                                                                                                                                                                                                                                                                                                         |                 |                |
| Options &<br>Accessories | Fit High Security BiLock / Abloy Locks, Class1 & 2 Reflective Tape,<br>Hinged or standard Cover Plates, Cast In Sleeve, Hot Dip Galvanising                                                                                                                                                                                                                |                 |                |
| Installation             | <ul> <li>Retro fit into existing concrete slab with minimum 200mm thickness</li> <li>We recommend using a sleeve where concrete depth is less than 200mm or when installing into pavers, bitumen</li> <li>We recommend installing into a reinforced concrete footing 350x350x500 deep</li> <li>Strip footing also recommended when all in line.</li> </ul> |                 |                |