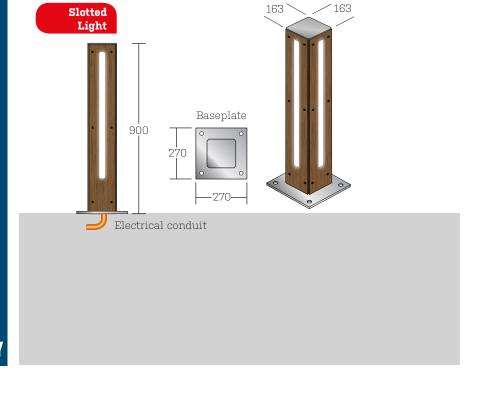

| PRODUCT NAME                   | METRO SLOT LIGHTING 150UC                                                                                                                        | C   152MM O.D.               |
|--------------------------------|--------------------------------------------------------------------------------------------------------------------------------------------------|------------------------------|
| Mode                           | Baseplate<br>Mild Steel                                                                                                                          | Baseplate<br>Stainless Steel |
| Specification Model            | MET1L2160B-ST-##                                                                                                                                 | MET1L2160B-SS4-##            |
| Material                       | Mild Steel or Stainless Steel Grade 304 (Grade 316 Stainless Steel available Models (Add SS6 to specification model Remove SS4))                 |                              |
| Nominal Bore (NB)              | 150UC                                                                                                                                            |                              |
| Outside Diameter               | 160x150mm (Baseplate 270x270x10mm)                                                                                                               |                              |
| Finish – Timber Options        | Add to Specification model ## Hardwood (HW) – Spotted Gum (SG) or Iron Bark (IB)                                                                 |                              |
| Finish – Steel Model           | Hot Dip Galvanised                                                                                                                               |                              |
| Finish – Stainless Steel Model | Linished (Level 4)                                                                                                                               |                              |
| Lighting Details               | Illumination is provided on four sides by a super<br>bright strip light to provide a 360° illumination                                           |                              |
| Installation                   | ◆ Masonry anchors with dome nuts (Baseplate) or cast into existing / new concrete footing (Fixed Model) ◆ Electrician Required for Commissioning |                              |