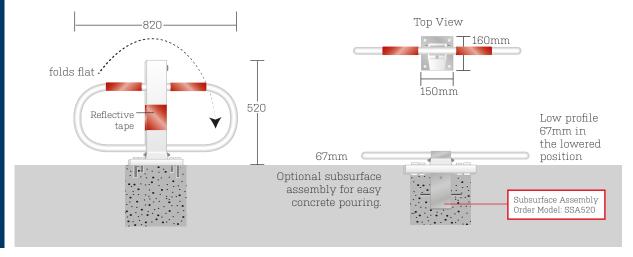

| PRODUCT NAME | SHIELD PARKING SPACE PROTECTOR |
|--------------|--------------------------------|
|--------------|--------------------------------|

| Mode & Applications                               | Allows a parking space or clearway to be secured against unauthorised use Private and public Car Parks, multi-story car parks, municipal car parks, Reserved parking, no parking areas, parking prevention.                                                                                                                                     |                                        |  |
|---------------------------------------------------|-------------------------------------------------------------------------------------------------------------------------------------------------------------------------------------------------------------------------------------------------------------------------------------------------------------------------------------------------|----------------------------------------|--|
| Specification Model                               | <b>PSP520-PC</b> (Powder coated Finish)                                                                                                                                                                                                                                                                                                         | <b>PSP520-HDG</b> (Hot Dip Galvanised) |  |
| Height                                            | 520mm in raised position   Only 67mm in lowered position                                                                                                                                                                                                                                                                                        |                                        |  |
| Width of wings                                    | 860mm                                                                                                                                                                                                                                                                                                                                           |                                        |  |
| Reflective Tape                                   | Supplied with Class 1 Reflective Tape. Compliant with ASTM D4956&AS/NZS1906.1:2007                                                                                                                                                                                                                                                              |                                        |  |
| Material & Finish                                 | Mild Steel   Hot dip galvanised / Powder coated in a variety of colours<br>[Standard Colour : White Satin]                                                                                                                                                                                                                                      |                                        |  |
| Keying System                                     | Secure internal tamper proof locking system   Keying locks alike available on request                                                                                                                                                                                                                                                           |                                        |  |
| Installation                                      | <ul> <li>◆ Bolt down using 4 x masonry anchors. ◆ M12 x 60mm (supplied with unit)</li> <li>◆ Recommended minimum 300x300x300mm cube footing</li> <li>◆ Install onto a flat level surface</li> </ul>                                                                                                                                             |                                        |  |
| Subsurface<br>Anchoring<br>Assembly<br>(Optional) | <ul> <li>Recommended if pouring a new concrete footing.</li> <li>Anchoring assembly allows easy installation once cured.</li> <li>Saves Installation time by removing the requirement to drill holes. See Model: SSA520</li> <li>Comes complete with washers &amp; nuts for fixing.</li> <li>Tighten with socket set / impact wrench</li> </ul> |                                        |  |