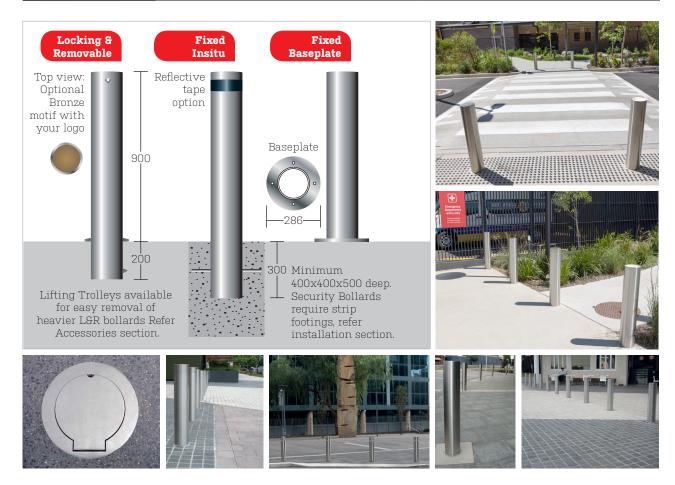

## VOGUE 168.3MM STAINLESS IMPACT SECURITY BOLLARDS

| PRODUCT NAME   VOGUE 150NB   168.3mm O.D. |                                                                                                                                                                                                                                                                                                                                                            |                 |                 |                |
|-------------------------------------------|------------------------------------------------------------------------------------------------------------------------------------------------------------------------------------------------------------------------------------------------------------------------------------------------------------------------------------------------------------|-----------------|-----------------|----------------|
| Mode                                      | Locking & Removable                                                                                                                                                                                                                                                                                                                                        | Fixed Insitu    | Fixed Baseplate | Wall Thickness |
| Specification Model                       | VOG150R-SS4-W3                                                                                                                                                                                                                                                                                                                                             | V0G150F-SS4- W3 | V0G150B-SS4-W3  | 3.40mm         |
| Specification Model                       | VOG150R-SS4-W7                                                                                                                                                                                                                                                                                                                                             | V0G150F-SS4-W7  | MOST<br>POPULAR | 7.11mm         |
| Specification Model                       | V0G150R-SS4-W10                                                                                                                                                                                                                                                                                                                                            | V0G150F-SS4-W10 | -               | 10.97mm        |
| Material                                  | Stainless Steel Grade 304 (SS4)<br>(Grade 316 Stainless Steel available. (Substitute SS6 to specification model))                                                                                                                                                                                                                                          |                 |                 |                |
| Nominal Bore (NB)                         | 150NB                                                                                                                                                                                                                                                                                                                                                      |                 |                 |                |
| Outside Diameter                          | 168.3mm                                                                                                                                                                                                                                                                                                                                                    |                 |                 |                |
| Finish                                    | Linished or Electro Polished                                                                                                                                                                                                                                                                                                                               |                 |                 |                |
| Options & Accessories                     | Fit High Security BiLock / Abloy Locks, Class 1 & 2 Reflective Tape,<br>Hinged or standard Cover Plates, Cast In Sleeve, Hot Dip Galvanising.<br>Bronze motif with your company logo. Laser engraving available                                                                                                                                            |                 |                 |                |
| Installation                              | <ul> <li>Retro fit into existing concrete slab with minimum 200mm thickness</li> <li>We recommend using a sleeve where concrete depth is less than 200mm or when installing into pavers, bitumen</li> <li>We recommend installing into a reinforced concrete footing 400x400x500 deep</li> <li>Strip footing also recommended when all in line.</li> </ul> |                 |                 |                |